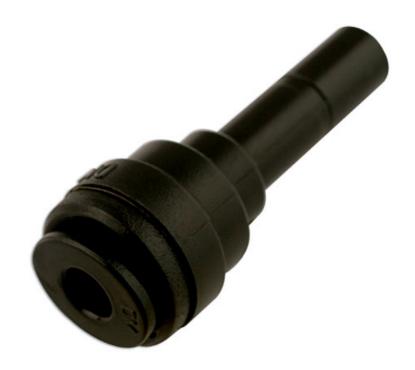

## Push-Fit Stem Reducer 15mm to 12mm 10pc

Push-fit couplings are an economical, quick and easy way to way create your own workshop ring main air supply, plus pipe work for water, beverages & inert gas supplies. Plastic push-fits are a light weight solution and will not corrode.Unique collet design for quick and easy connection and disconnection.Ideal for the professional workshop.PSI Range Temp range 1C - 64C = 170PSI.PSI Range Temp range 65C + = 100PSI.

## **Additional Information**

- · Push-Fit Stem Reducer
- ISO 9001 : 2008
- ANSI/NSF 61
- 15mm male to 12mm female Stem Reducer
- 10pc

http:///product/31064

CV47 0DF

04 Apr 2024